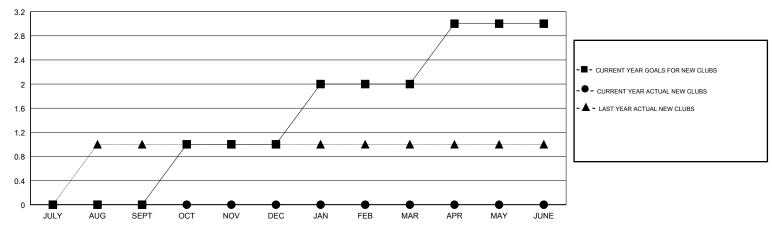

## GOALS AND ACTUAL NEW CLUBS CUMULATIVE

## LOCATION ISRAEL

**GMT CA** 

| Clubs                 |               |           |               | Members               |                           |                         |                                              |
|-----------------------|---------------|-----------|---------------|-----------------------|---------------------------|-------------------------|----------------------------------------------|
| RESULTS FOR 2017-2018 |               |           |               | RESULTS FOR 2017-2018 |                           |                         |                                              |
| QUARTER               | NEW CLUB GOAL | NEW CLUBS | DROPPED CLUBS | QUARTER               | MEMBER GROWTH NET<br>GOAL | MEMBER GROWTH<br>ACTUAL | DROPPED MEMBERS ACTUAL (including transfers) |
| JULY/AUG/SEPT         | 0             | 0         | 0             | JULY/AUG/SEPT         | 18                        | 0                       | 15                                           |
| OCT/NOV/DEC           | 1             | 0         | 0             | OCT/NOV/DEC           | 38                        | 12                      | 28                                           |
| JAN/FEB/MAR           | 1             | 0         | 0             | JAN/FEB/MAR           | 33                        | 35                      | 9                                            |
| APR/MAY/JUNE          | 1             | 0         | 0             | APR/MAY/JUNE          | 33                        | 2                       | 4                                            |