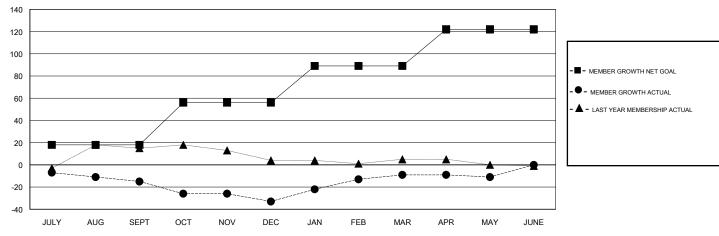

# GOALS AND ACTUAL MEMBERS CUMULATIVE

| DROPPED CLUBS: 0  DROPPED MEMBERS |    | 11 CLUBS OF 27 ADDED 1 OR MORE NEW MEMBERS | GENDER DISTRIBUTION  MALE 340 (43.53%)  FEMALE 441 (56.47%)  Women Percentage Fiscal Year Goal: 40% |     |
|-----------------------------------|----|--------------------------------------------|-----------------------------------------------------------------------------------------------------|-----|
| DECEASED                          | 2  | CLICK HERE FOR CUMULATIVE                  | TOTAL FAMILY UNIT MEMBERS                                                                           | 502 |
| CLUB CANCELLED 0 OTHER 54         |    | MEMBERSHIP DATA                            | FAMILY MEMBERS PAYING HALF                                                                          | 251 |
| TOTAL                             | 56 |                                            |                                                                                                     |     |

## LOCATION ISRAEL

**GMT CA** 

| Clubs                 |               |           |               | Members               |                           |                         |                                              |
|-----------------------|---------------|-----------|---------------|-----------------------|---------------------------|-------------------------|----------------------------------------------|
| RESULTS FOR 2017-2018 |               |           |               | RESULTS FOR 2017-2018 |                           |                         |                                              |
| QUARTER               | NEW CLUB GOAL | NEW CLUBS | DROPPED CLUBS | QUARTER               | MEMBER GROWTH NET<br>GOAL | MEMBER GROWTH<br>ACTUAL | DROPPED MEMBERS ACTUAL (including transfers) |
| JULY/AUG/SEPT         | 0             | 0         | 0             | JULY/AUG/SEPT         | 18                        | 0                       | 15                                           |
| OCT/NOV/DEC           | 1             | 0         | 0             | OCT/NOV/DEC           | 38                        | 12                      | 28                                           |
| JAN/FEB/MAR           | 1             | 0         | 0             | JAN/FEB/MAR           | 33                        | 35                      | 9                                            |
| APR/MAY/JUNE          | 1             | 0         | 0             | APR/MAY/JUNE          | 33                        | 2                       | 4                                            |